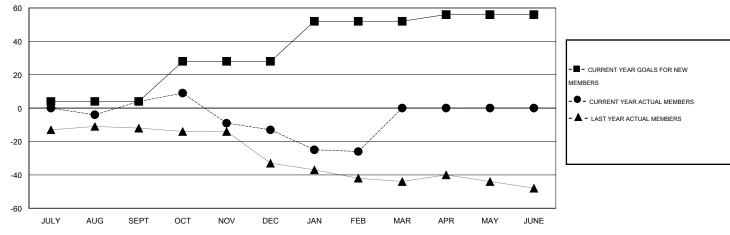

## LOCATION MISSOURI

GMT CA 1

|               |                  | Clubs            |                  |                  | Members               |                    |                                     |                    |                  |
|---------------|------------------|------------------|------------------|------------------|-----------------------|--------------------|-------------------------------------|--------------------|------------------|
|               | RESUL            | TS FOR 2015-2016 |                  |                  | RESULTS FOR 2015-2016 |                    |                                     |                    |                  |
| QUARTER       | NEW CLUB<br>GOAL | NEW CLUBS        | DROPPED<br>CLUBS | NET<br>GAIN/LOSS | QUARTER               | NEW MEMBER<br>GOAL | CHARTER AND<br>NEW MEMBERS<br>ADDED | DROPPED<br>MEMBERS | NET<br>GAIN/LOSS |
| JULY/AUG/SEPT | 0                | 0                | 1                | -1               | JULY/AUG/SEPT         | 4                  | 27                                  | 23                 | 4                |
| OCT/NOV/DEC   | 1                | 0                | 0                | 0                | OCT/NOV/DEC           | 24                 | 20                                  | 37                 | -17              |
| JAN/FEB/MAR   | 1                | 0                | 2                | -2               | JAN/FEB/MAR           | 24                 | 24                                  | 37                 | -13              |
| APR/MAY/JUNE  | 0                | 0                | 0                | 0                | APR/MAY/JUNE          | 4                  | 0                                   | 0                  | 0                |